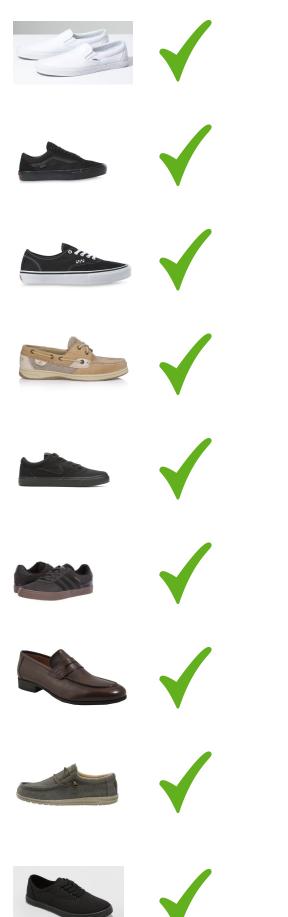

d to correct dress code infractions immediately when possible –i.e. short skirts will be replaced with a more appropriate length skirt.

If a student "forgets" to wear his/her tie on Friday, the student will be required to wear a tie everyday for a week (excluding gym days).

For other dress code violations that are more difficult to correct immediately – shoes, hair color, etc, parents will be notified and asked to rectify the situation.

Homeroom teachers will complete a dress code check on each student upon arrival as well as classroom teachers throughout the school day and document any dress code violations.

Continued and/or flagrant disregard of the dress code may result in in-school suspension until the dress code is adhered to or a plan is developed.

### Acceptable Shoe Examples



Unacceptable Shoe Examples



Revised:8/2022