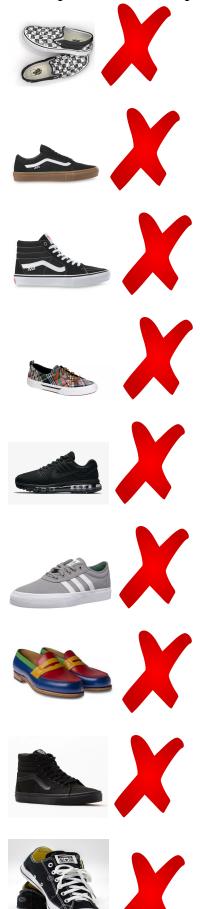

tions immediately when possible –i.e. short skirts will be replaced with a more appropriate length skirt.

If a student "forgets" to wear his/her tie on Friday, the student will be required to wear a tie everyday for a week (excluding gym days).

For other dress code violations that are more difficult to correct immediately – shoes, hair color, etc, parents will be notified and asked to rectify the situation.

Homeroom teachers will complete a dress code check on each student upon arrival as well as classroom teachers throughout the school day and document any dress code violations.

Continued and/or flagrant disregard of the dress code may result in in-school suspension until the dress code is adhered to or a plan is developed.

### Acceptable Shoe Examples



Unacceptable Shoe Examples



Revised:8/2022